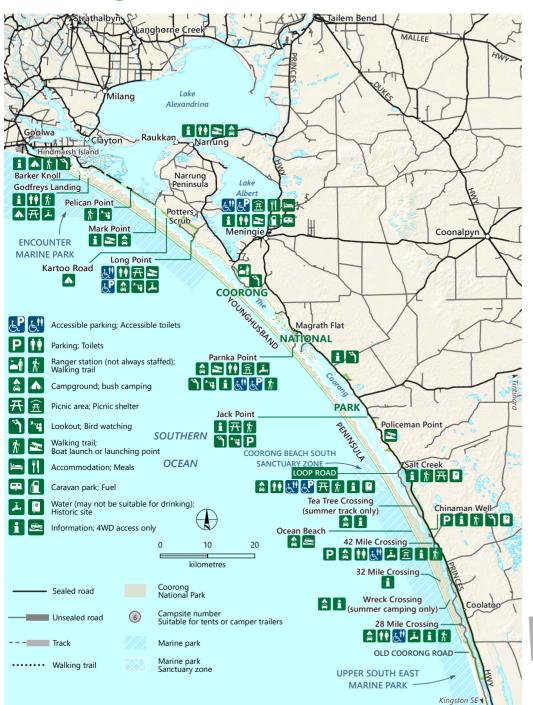

## **Coorong National Park**

## Sandpiper campground, Loop Road

DISCLAIMER: The accessible facilities listed in Coorong National Park may not meet current Australian Standards. The accessible toilets are basic and the trail surfaces between car parks and toilets are compacted gravel. If you need more information about accessibility in the Park please visit

www.parks.sa.gov.au/know-before-you-go/accessibility

DEW does not guarantee that this map is error free. Use of the map is at the user's sole risk and the information contained on the map may be subject to change without notice. Cartography by DEW, Mapland - 2020