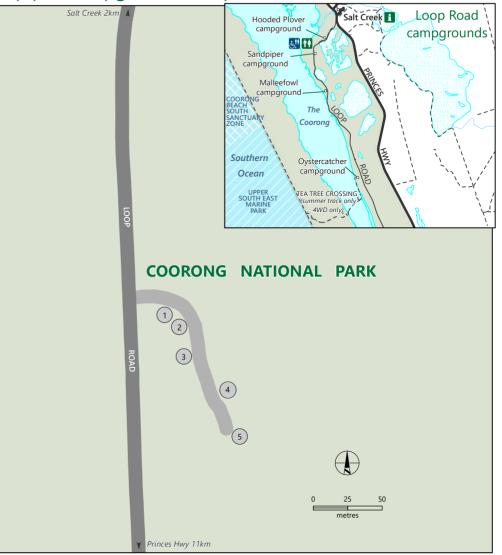

## Sandpiper campground, Loop Road

DISCLAIMER: The accessible facilities listed in Coorong National Park may not meet current Australian Standards. The accessible toilets are basic and the trail surfaces between car parks and toilets are compacted gravel. If you need more information about accessibility in the Park please visit