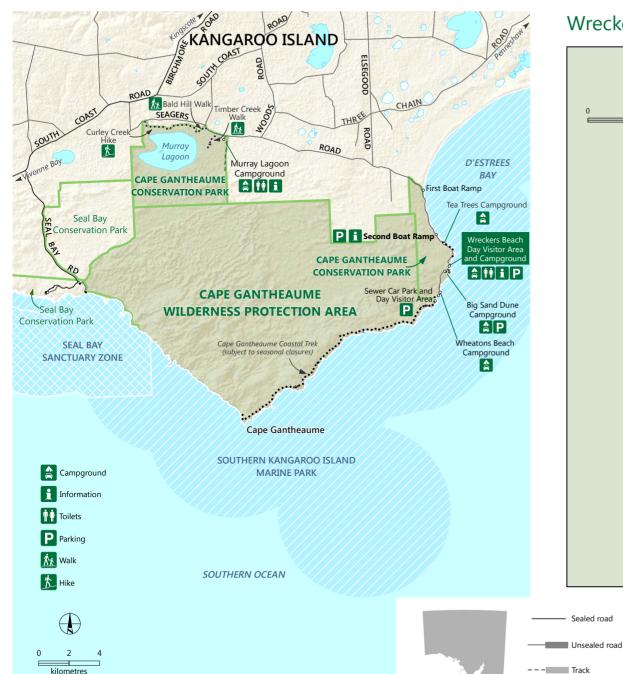

## Cape Gantheaume Conservation Park and Wilderness Protection Area

Sealed road

••••••• Walking trail

DEWNR does not guarantee that this map is error free. Use of the map is at the user's sole risk and the information contained on the map may be subject to change without notice. Cartography by DEWNR, Mapland - 2016

For more information contact: Natural Resources Centre Kingscote T: 08 8553 4444 www.naturalresources.sa.gov.au /kangarooisland

Use this map on your mobile: search Avenza PDF Maps

Government of National Parks コート South Australia South Australia × Ale