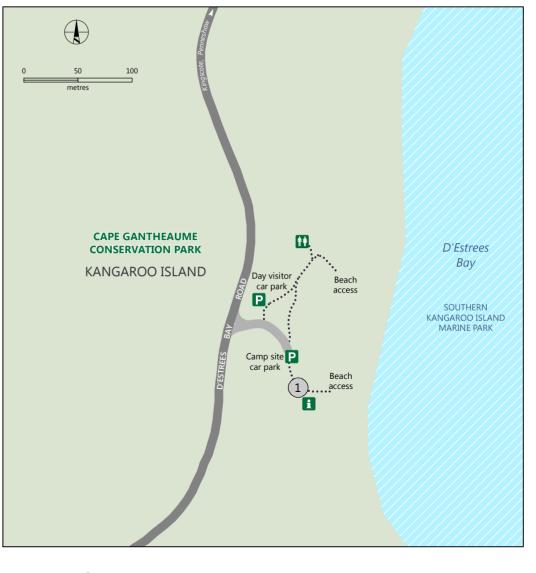

## Wreckers Beach campground

parks.sa.gov.au

Camp site number

Cape Gantheaume

**Conservation Park** 

Marine park

Marine park -

Sanctuary zone

Sealed road

••••••• Walking trail

DEWNR does not guarantee that this map is error free. Use of the map is at the user's sole risk and the information contained on the map may be subject to change without notice. Cartography by DEWNR, Mapland - 2016