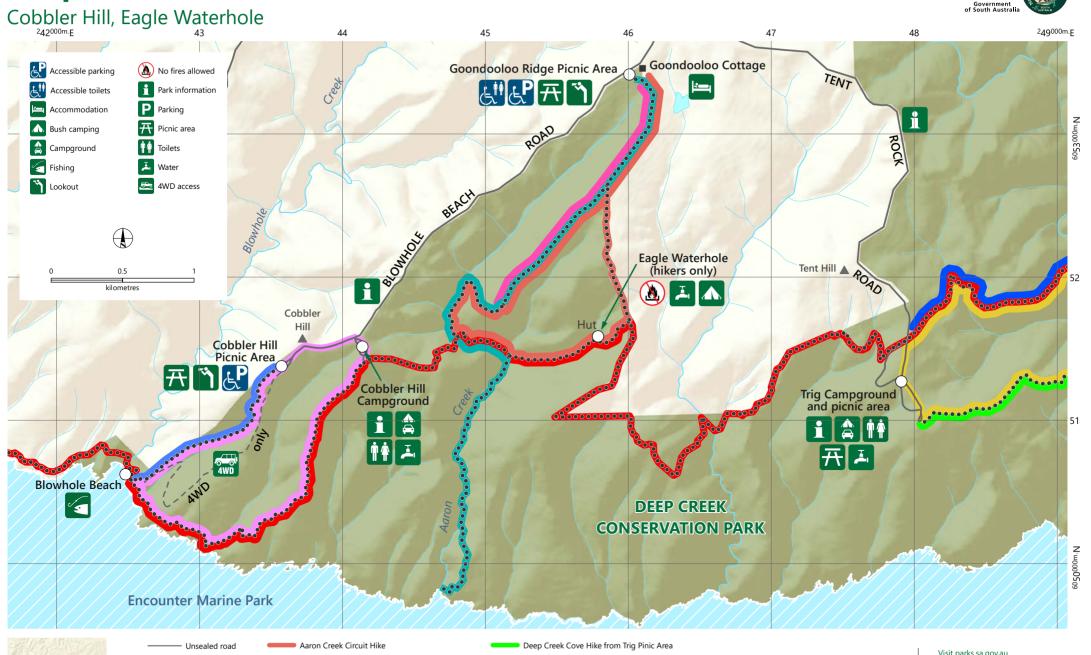

## **Deep Creek Conservation Park**

---· Track Aaron Creek Hike Deep Creek Waterfall Hike from Tapanappa Lookout Blowhole Beach - Cobbler Hill Marrano Creek Hike Deep Creek Waterfall Hike from Tent Rock Road •••••• Walking trail Blowhole Beach Hike Goondooloo Ridge Walk Peak . 0 Deep Creek Circuit Hike Wild South Coast Way on the Heysen Trail Point of interest Deep Creek Cove Hike from Tapanappa Lookout

## Visit parks.sa.gov.au

Get the Avenza Maps app to use park maps on your phone. For more information, contact: Department for Environment and Water E: parks@sa.gov.au P: 08 8207 7700